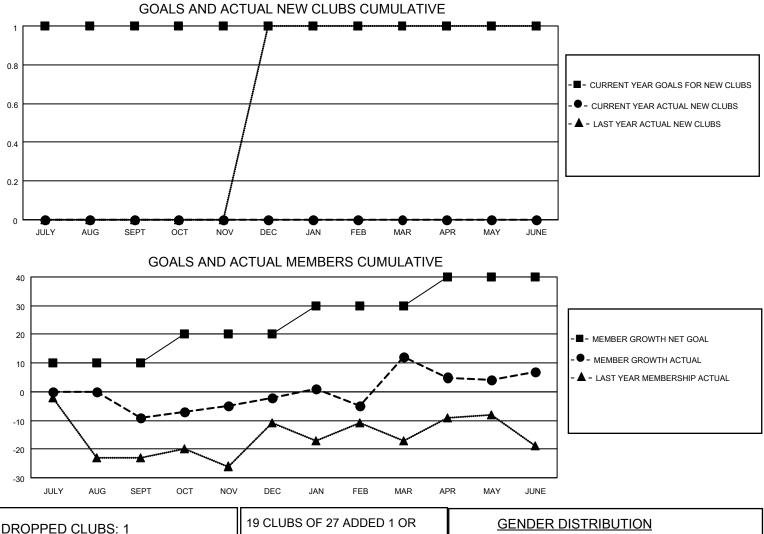

## LOCATION ALASKA

District 49 B

Results as of: 6/30/2023

| Clubs                 |               |           |               | Members               |                         |                         |                                                    |
|-----------------------|---------------|-----------|---------------|-----------------------|-------------------------|-------------------------|----------------------------------------------------|
| RESULTS FOR 2022-2023 |               |           |               | RESULTS FOR 2022-2023 |                         |                         |                                                    |
| QUARTER               | NEW CLUB GOAL | NEW CLUBS | DROPPED CLUBS | QUARTER MEN           | IBER GROWTH NET<br>GOAL | MEMBER GROWTH<br>ACTUAL | DROPPED<br>MEMBERS ACTUAL<br>(including transfers) |
| JULY/AUG/SEPT         | 1             | 0         | 0             | JULY/AUG/SEPT         | 10                      | 14                      | 21                                                 |
| OCT/NOV/DEC           | 0             | 0         | 0             | OCT/NOV/DEC           | 10                      | 12                      | 5                                                  |
| JAN/FEB/MAR           | 0             | 0         | 0             | JAN/FEB/MAR           | 10                      | 57                      | 41                                                 |
| APR/MAY/JUNE          | 0             | 0         | 1             | APR/MAY/JUNE          | 10                      | 56                      | 60                                                 |
|                       |               |           |               |                       |                         |                         |                                                    |

| DROPPED CLUBS: 1 |     | MORE NEW MEMBERS          | MALE<br>FEMALE                     | 445 (60.05%)<br>296 (39.95%) |
|------------------|-----|---------------------------|------------------------------------|------------------------------|
| DROPPED MEMBERS  | 2   |                           | NON BINARY<br>PREFER NOT TO ANSWER | 0 (0.00%)<br>0 (0.00%)       |
| DECEASED         | 3   |                           |                                    |                              |
| CLUB CANCELLED   | 14  | CLICK HERE FOR CUMULATIVE | TOTAL FAMILY UNIT MEMBERS          | s 154                        |
| OTHER            | 110 | MEMBERSHIP DATA           |                                    |                              |
| TOTAL            | 127 |                           | FAMILY MEMBERS PAYING HA           | LF DUES 79                   |